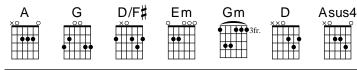

## MERE JEEVAN (IN MY LIFE)

**Sheldon Bangera** 

Key = D

Intro: A G D/F# Em [Repeat 3x] A G D/F# Gm

**Chorus:** 

D D/F♯ G

Mere Jeevan mein Teri Yeshu

\ Г