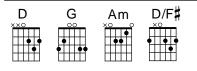

## AATMARE (HOLY SPIRIT)

Chorus: D/F# G D D Aatmare, Pavitratmare Yeshu ki shakti ko la D D/F# G D Aatmare Pavitratmare Triyekupasthiti la D D/F# G D Aatmare, Pavitratmare Yeshu ki shakti ko la D D/F# G D Aatmare Pavitratmare Triyekupasthiti la

Verse 1: D Am Jahaan do ya teen ikatthe huve Wahaan G D Yeshu ne waada kiya Am Bole Tu aayega samarth shakti mein G D Darshan layega [Repeat]

Verse 2: D Am Teri jaisi shakti nahi koi G D Sab Tune hai rachaya Am Sab aatmayein Yeshu sinhaasan G D maatha tekte jaa [Repeat]

Verse 3: D Am Milkar hum ek mann se pukaarein G D Dekhein Tera jalaal Am Gir jaaye zanjeerein saari G D Barsa de woh aag [Repeat]

Instrumental verse [x2]

Copyright © 2015 Thankyou Music (admin. worldwide at CapitolCMGPublishing.com, excluding UK & Europe, which is admin. by Integrity Music, part of the David C Cook family, songs@integritymusic.com)